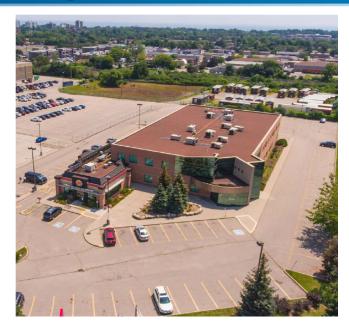

# 240 Wyecroft Road, Oakville

### Property Highlights

- > Professional Ground Floor Office Space For Lease
- > Full Floor Available Up To 16,298 Sq Ft (Flexible Configurations)
- > Ample Surface Parking
- Rental Rates starting from \$18/Sq Ft NET + \$8.00/Sq Ft TMI.
- Access To 1 Truck Level Shipping Door can be provided
- > Prominent Wyecroft Rd and Dorval Dr Location
- **>** Convenient access to QEW, Hwy 403 and surrounding amenities.
- Oakville Transit Bus Stop at doorstep. Direct Access To Oakville GO