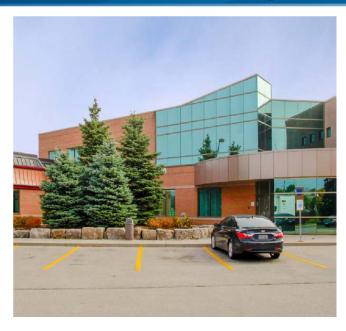

# 240 Wyecroft Road, Oakville

### Property Highlights

- > Professional Ground Floor Office Space For Lease
- > Full Floor Available Up To 16,298 Sq Ft (Flexible Configurations)
- > Ample Surface Parking
- Rental Rates starting from \$18/Sq Ft NET + \$8.00/Sq Ft TMI.
- Access To 1 Truck Level Shipping Door can be provided
- > Prominent Wyecroft Rd and Dorval Dr Location
- **>** Convenient access to QEW, Hwy 403 and surrounding amenities.
- Oakville Transit Bus Stop at doorstep. Direct Access To Oakville GO