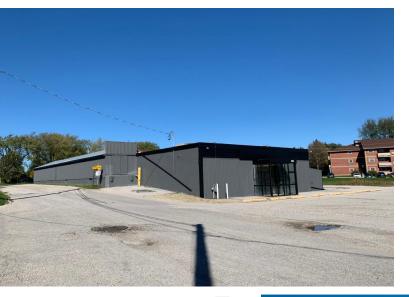

# **FOR LEASE:** Freestanding 11,147 Sq Ft

Mount Forest, ON

### **Property Details**

- > Freestanding 11,147 Sq Ft for Lease on Oversized 2.12 Acre Lot
- > Shipping: 4 Drive-In Doors ; 1 Dock -Level Door
- > Attractive C2 Highway Commercial zoning
- > Ideal for Builder Supply Outlet, Automotive Service, or other permitted retail or service uses.
- > Property Taxes \$8,215.57. (2021)
- > NET Asking Rental Rate: \$7.50/sq ft