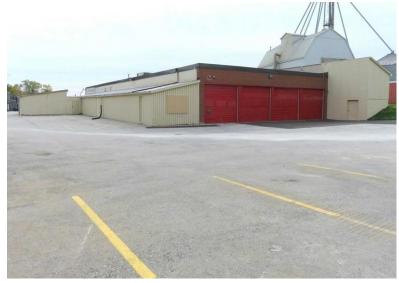

# **FOR LEASE:** Freestanding 11,147 Sq Ft

Mount Forest, ON

### **Property Details**

- > Freestanding 11,147 Sq Ft for Lease on Oversized 2.12 Acre Lot
- > Shipping: 4 Drive-In Doors ; 1 Dock -Level Door
- > Attractive C2 Highway Commercial zoning
- > Ideal for Builder Supply Outlet, Automotive Service, or other permitted retail or service uses.
- > Property Taxes \$8,215.57. (2021)
- > NET Asking Rental Rate: \$7.50/sq ft