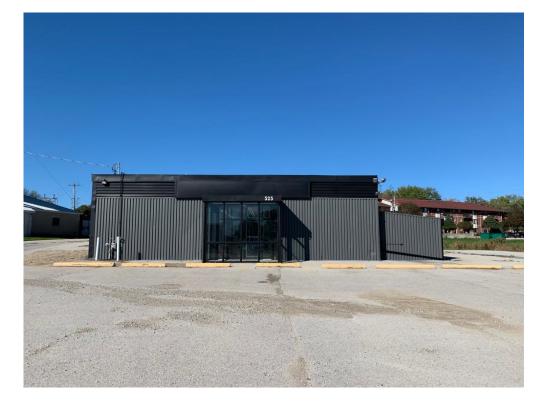

# **FOR LEASE:** Freestanding 11,147 Sq Ft

Mount Forest, ON

### **Property Details**

- > Freestanding 11,147 Sq Ft for Lease on Oversized 2.12 Acre Lot
- > Shipping: 4 Drive-In Doors ; 1 Dock -Level Door
- > Attractive C2 Highway Commercial zoning
- > Ideal for Builder Supply Outlet, Automotive Service, or other permitted retail or service uses.
- > Property Taxes \$8,215.57. (2021)
- > NET Asking Rental Rate: \$7.50/sq ft