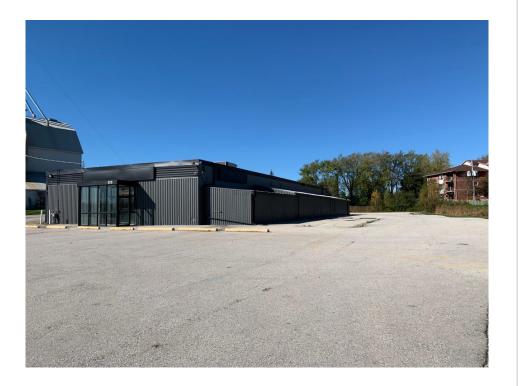

# **FOR LEASE:** Freestanding 11,147 Sq Ft

Mount Forest, ON

### **Property Details**

- > Freestanding 11,147 Sq Ft for Lease on Oversized 2.12 Acre Lot
- > Shipping: 4 Drive-In Doors ; 1 Dock -Level Door
- > Attractive C2 Highway Commercial zoning
- > Ideal for Builder Supply Outlet, Automotive Service, or other permitted retail or service uses.
- > Property Taxes \$8,215.57. (2021)
- > NET Asking Rental Rate: \$7.50/sq ft