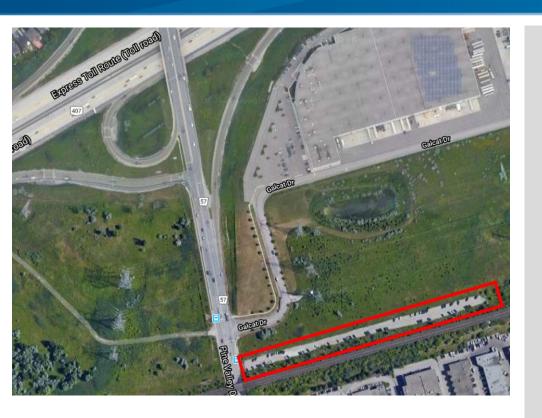

## 1.25 Acre Parking Lot

Vaughan, ON

## **Property Details**

- **1.25** Acre Private Parking Lot for Lease
- > Rental Rate: \$9,750.00 per month+HST
- > Fully-Fenced
- > Suitable for Parking of Trucks, Automobiles, and Construction Equipment
- Access from Pine Valley Drive
- Located on E/S of Pine Valley Drive. North of Steeles Ave W . South of Hwy 407 .